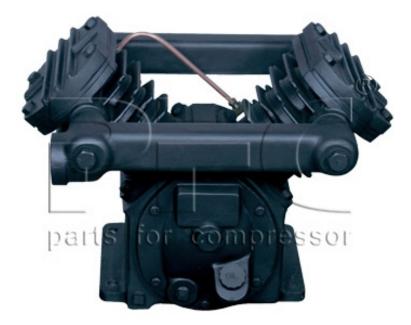

## 2 HP Bare Vacuum Pump Model PFC 294VT

PFC Parts for Compressor is a global supplier of 2 HP Single Stage & Two Stage Bare Vacuum Pump Model PFC 294VT from India.

Dry Bare vacuum pumps are single acting, air cooled reciprocating units in single and two stage constructions These piston type vacuum pumps achieve vacuum up to 29.0"Hg (737 mm) for single stage and up to 29.6"Hg (753.1mm) for two stage configuration.

## **Scope of Supply**

Bare Pump (Vacuum Pumps) with Flywheel, without any Accessories